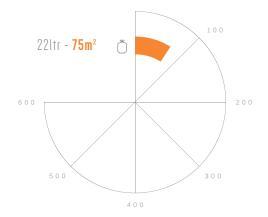

uild ups, facades & gutter fabrication applications such as mineral wool & other insulation materials, membranes and barriers to substrates such as Metal, concrete and timber sheet materials. TensorGrip® C30 is a truly versatile adhesive and offers excellent adhesion to both absorbent and non absorbent substrates whilst being a high performance product. TensorGrip® C30 has EN13501 certification with A2-s1, d0 pass rate giving it market leading non combustibility characteristics. Not Suitable for EPS, XPS or materials containing plasticizers such as PVC.

#### ADVANTAGES

- Immediate high bond strength
- High temp resistance up to 120°C.
- 100% Portable system.
- Fast & Simple application control.
- EN13501 A2 s1d0 fire rated.

## **ECHDATA**

#### SQUARE METRE COVERAGE (m<sup>2</sup>)\*:



#### APPLICATION:

### FLASH-OFF\*:



2 sided



2 - 3 mins

#### OPEN TIME\*:





30 mins



Clear

#### SUITABLE FOR:

#### PROPERTIES:



Aluminium



Web Spray



Concrete



EN13501 A2 s1d0 fire rated



Membrane



EU IMO Approved





<sup>\*</sup>depending on ambient temperature.